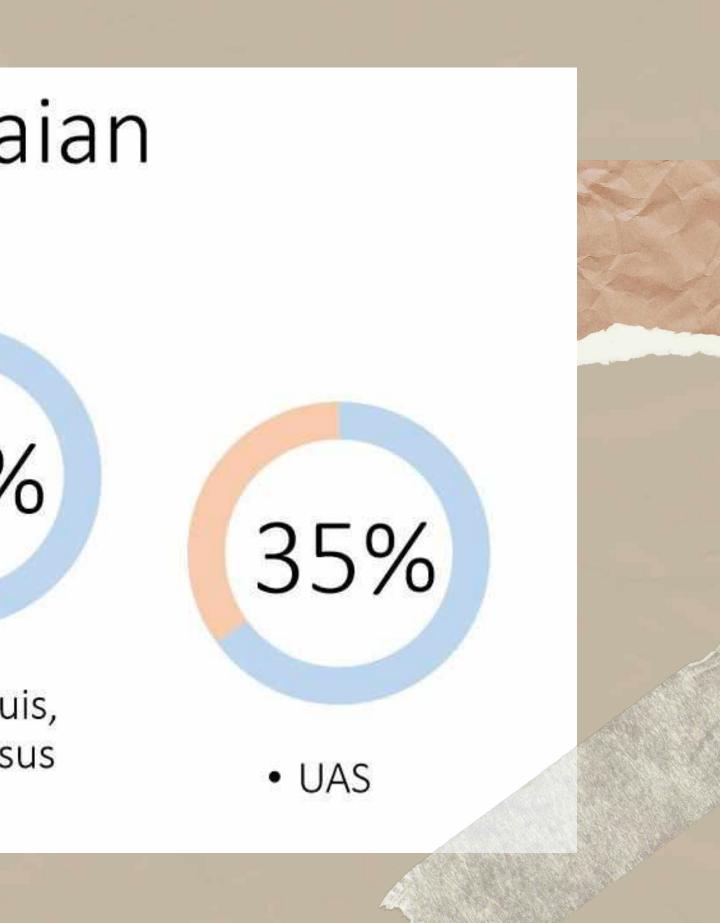

## Komposisi Penilaian

15%

 Kehadiran, Sikap, Keaktifan/ partisipasi 25%

 Diskusi dan presentasi 25%

 Tugas, kuis, studi kasus